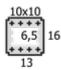

## TWIST

COMPOSITION: 70% mulesing-free Wool, 30% Acrylic CLEW:  $\oplus$  100 grs. - 125 mts. - 3,5 oz. - 136 yds.

An ideal yarn for every occasion, **Twist** provides excellent comfort, thanks to its sturdy mulesing-free wool-blend composition and its vibrant colors. Feeling the yarn flow between your fingers offers unique satisfaction and moments of pure relaxation throughout the process.