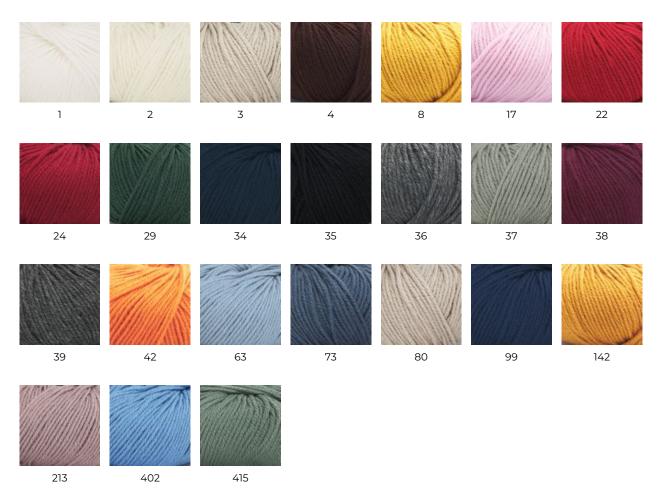

## TWIST

COMPOSITION: 70% mulesing-free Wool, 30% Acrylic CLEW:  $\oplus$  100 grs. - 125 mts. - 3,5 oz. - 136 yds.









An ideal yarn for every occasion, **Twist** provides excellent comfort, thanks to its sturdy mulesing-free wool-blend composition and its vibrant colors. Feeling the yarn flow between your fingers offers unique satisfaction and moments of pure relaxation throughout the process.





## AVAILABLE COLORS



## CLOTHING CARE



DRYING ON A FLAT SURFACE (LYING DOWN)

DRY CLEANING WITH ALL SOLVENTS EXCEPT TRICHLOROETHYLEN E OR TRICHLOROETHYLEN E

GENTLE

WASHING



MULESING



BLEACH

DO NOT



DOES NOT WITHSTAND TUMBLE DRYING



LOW TEMPERATURE IRONING (MAX 110°)