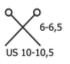

## TWIST

COMPOSITION: 70% mulesing-free Wool, 30% Acrylic CLEW:  $\oplus$  100 grs. - 125 mts. - 3,5 oz. - 136 yds.

An ideal yarn for every occasion, **Twist** provides excellent comfort, thanks to its sturdy mulesing-free wool-blend composition and its vibrant colors. Feeling the yarn flow between your fingers offers unique satisfaction and moments of pure relaxation throughout the process.