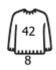

## **DOLLY 125**

COMPOSITION: 100% mulesing-free unshrinkable Wool CLEW:  $\oplus$  50 grs. - 125 mts. - 1,75 oz. - 136 yds.

Eye-catching colors, absolute softness and a slight stretch are some of the main characteristics of **Dolly 125**. This yarn, composed of 100 percent extra-fine mulesing-free wool, is ideal for all kinds of knitting and for crocheting. All the more reason to indulge in excellence.