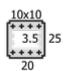

## **DOLLY 125**

COMPOSITION: 100% mulesing-free unshrinkable Wool CLEW:  $\oplus$  50 grs. - 125 mts. - 1,75 oz. - 136 yds.

Eye-catching colors, absolute softness and a slight stretch are some of the main characteristics of **Dolly 125**. This yarn, composed of 100 percent extra-fine mulesing-free wool, is ideal for all kinds of knitting and for crocheting. All the more reason to indulge in excellence.