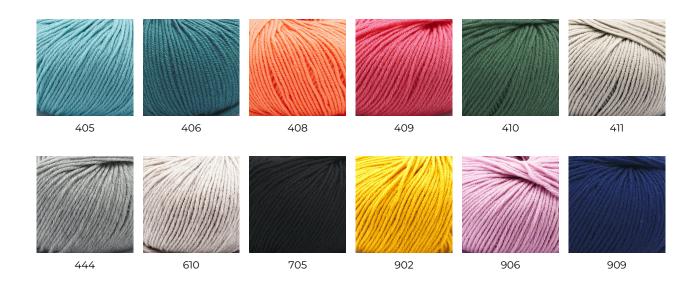

## **DOLLY 125**

COMPOSITION: 100% mulesing-free unshrinkable Wool CLEW:  $\oplus$  50 grs. - 125 mts. - 1,75 oz. - 136 yds.









Eye-catching colors, absolute softness and a slight stretch are some of the main characteristics of **Dolly 125**. This yarn, composed of 100 percent extra-fine mulesing-free wool, is ideal for all kinds of knitting and for crocheting. All the more reason to indulge in excellence.





## **AVAILABLE COLORS**







## **CLOTHING CARE**



DRYING ON A FLAT SURFACE (LYING DOWN)



WASH 30° WITH A GENTLE CYCLE



DRY CLEANING WITH
ALL SOLVENTS
EXCEPT
TRICHLOROETHYLENE
OR
TRICHLOROETHYLENE



NO MULESING



DO NOT BLEACH



DOES NOT WITHSTAND TUMBLE DRYING



LOW TEMPERATURE IRONING (MAX 110°)