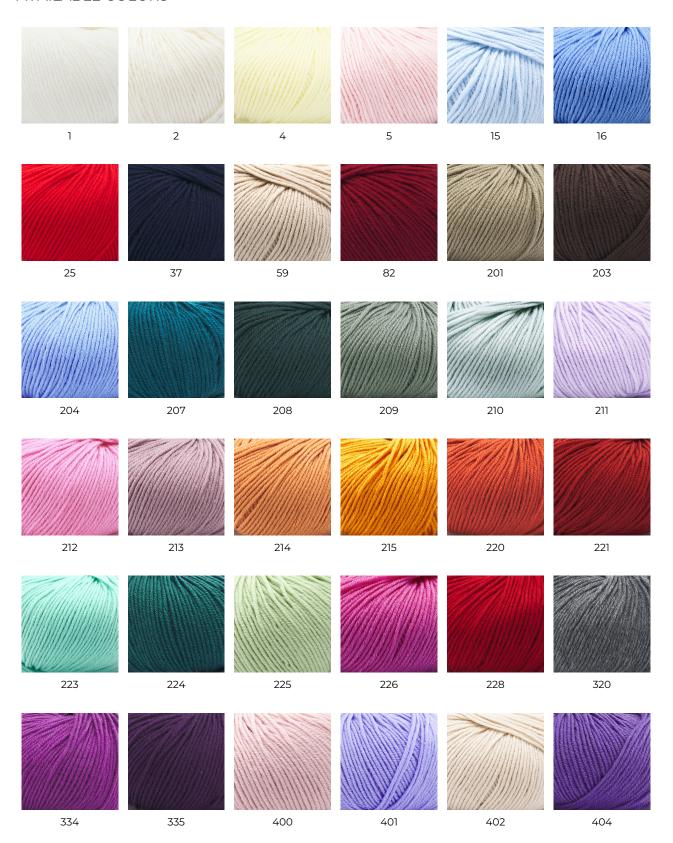

## **DOLLY 125**

COMPOSITION: 100% mulesing-free unshrinkable Wool CLEW:  $\oplus$  50 grs. - 125 mts. - 1,75 oz. - 136 yds.









Eye-catching colors, absolute softness and a slight stretch are some of the main characteristics of **Dolly 125**. This yarn, composed of 100 percent extra-fine mulesing-free wool, is ideal for all kinds of knitting and for crocheting. All the more reason to indulge in excellence.





## **AVAILABLE COLORS**







## **CLOTHING CARE**



DRYING ON A FLAT SURFACE (LYING DOWN)



WASH 30° WITH A GENTLE CYCLE



DRY CLEANING WITH
ALL SOLVENTS
EXCEPT
TRICHLOROETHYLENE
OR
TRICHLOROETHYLENE



NO MULESING



DO NOT BLEACH



DOES NOT WITHSTAND TUMBLE DRYING



LOW TEMPERATURE IRONING (MAX 110°)