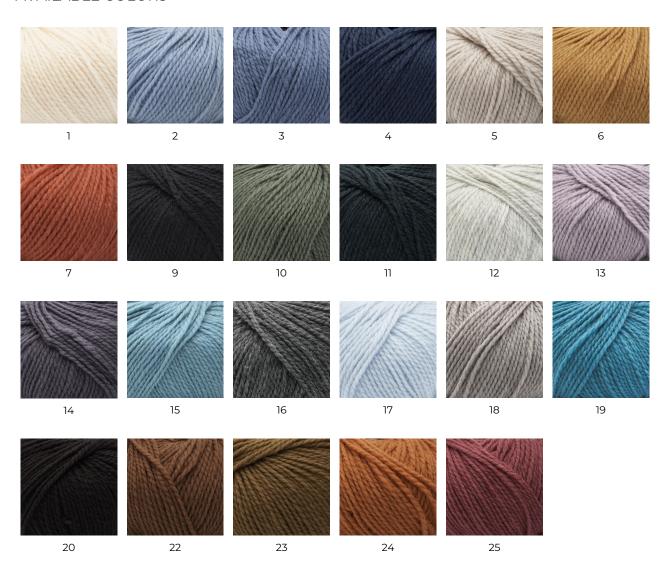

## **MATERA**

COMPOSITION: 100% Italian Gentile Merino Wool CLEW:  $\oplus$  50 grs. - 160 mts. - 1,75 oz. - 175 yds.









**Matera** is a 100% Merino Gentile wool yarn from Puglia with Short Yarn, sourced from sheep raised in Italy. With an intermediate count and slightly stretchy, it cuddles in colder seasons. Durable and slightly dry to the touch, it is smooth on the needles and anti-pilling. This versatile yarn adapts to various types of knitting, perfect for comfortable and informal sweaters, ideal for weaves and Aran-style stitches with rhombuses and braids. Especially good for multi-color "Fair Isle" knitting, typical of winter sweaters.





## **AVAILABLE COLORS**



## **CLOTHING CARE**





WASH 30° WITH A GENTLE CYCLE



DRY CLEANING WITH
ALL SOLVENTS
EXCEPT
TRICHLOROETHYLENE
OR
TRICHLOROETHYLENE



NO MULESING



DO NOT BLEACH



DOES NOT WITHSTAND TUMBLE DRYING



LOW TEMPERATURE IRONING (MAX 110°)