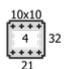

## **MATERA**

COMPOSITION: 100% Italian Gentile Merino Wool CLEW:  $\oplus$  50 grs. - 160 mts. - 1,75 oz. - 175 yds.

**Matera** is a 100% Merino Gentile wool yarn from Puglia with Short Yarn, sourced from sheep raised in Italy. With an intermediate count and slightly stretchy, it cuddles in colder seasons. Durable and slightly dry to the touch, it is smooth on the needles and anti-pilling. This versatile yarn adapts to various types of knitting, perfect for comfortable and informal sweaters, ideal for weaves and Aran-style stitches with rhombuses and braids. Especially good for multi-color "Fair Isle" knitting, typical of winter sweaters.