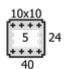

## POEMA CASHMERE

COMPOSITION: 80% Merino Wool 16 microns, 20% Cashmere CLEW:  $\oplus$  100 grs. - 500 mts. - 3,5 oz. - 545 yds.

The noblest fiber, cashmere, combines with fine merino wool to create a truly exclusive yarn. Its pastel colors exude infinite softness and delicacy. **Poema Cashmere**, which looks like a real poem, will win the heart and cuddle in every moment. With just two skeins, a prestigious shawl or gradient knit can be made without equal.