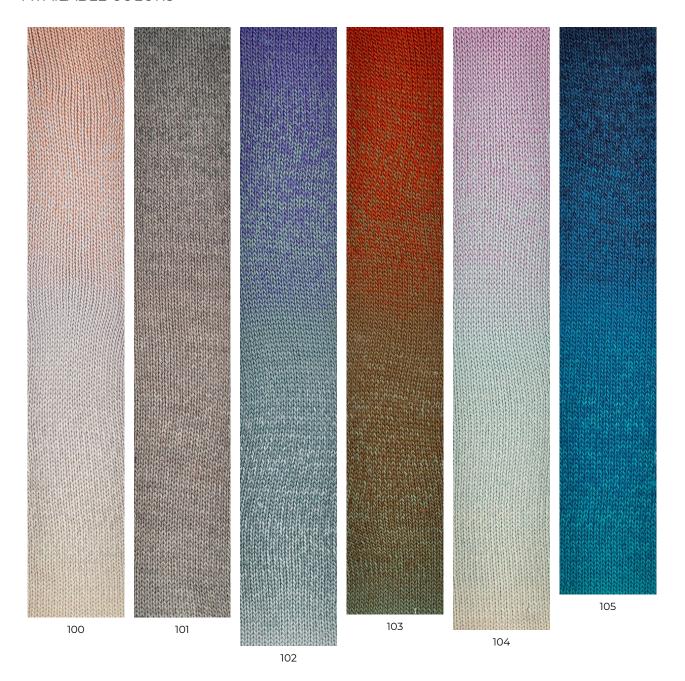

## POEMA CASHMERE

COMPOSITION: 80% Merino Wool 16 microns, 20% Cashmere CLEW:  $\oplus$  100 grs. - 500 mts. - 3,5 oz. - 545 yds.









The noblest fiber, cashmere, combines with fine merino wool to create a truly exclusive yarn. Its pastel colors exude infinite softness and delicacy. **Poema Cashmere**, which looks like a real poem, will win the heart and cuddle in every moment. With just two skeins, a prestigious shawl or gradient knit can be made without equal.





## **AVAILABLE COLORS**







## **CLOTHING CARE**



DRYING ON A FLAT SURFACE (LYING DOWN)



WASH BY HAND



DRY CLEANING WITH
ALL SOLVENTS
EXCEPT
TRICHLOROETHYLENE
OR
TRICHLOROETHYLENE



NO MULESING



DO NOT BLEACH



DOES NOT WITHSTAND TUMBLE DRYING



PERFECT CYCLE



LOW TEMPERATURE IRONING (MAX 110°)