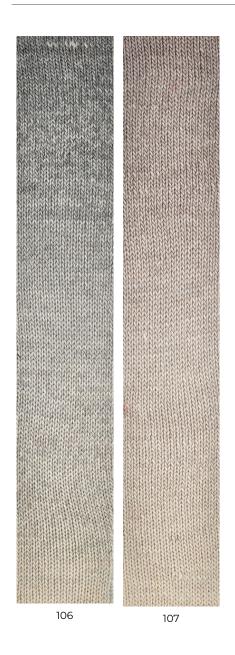

## POEMA CASHMERE

COMPOSITION: 80% Merino Wool 16 microns, 20% Cashmere CLEW:  $\oplus$  100 grs. - 500 mts. - 3,5 oz. - 545 yds.









The noblest fiber, cashmere, combines with fine merino wool to create a truly exclusive yarn. Its pastel colors exude infinite softness and delicacy. **Poema Cashmere**, which looks like a real poem, will win the heart and cuddle in every moment. With just two skeins, a prestigious shawl or gradient knit can be made without equal.





## **AVAILABLE COLORS**







## **CLOTHING CARE**



DRYING ON A FLAT SURFACE (LYING DOWN)



WASH BY HAND



DRY CLEANING WITH
ALL SOLVENTS
EXCEPT
TRICHLOROETHYLENE
OR
TRICHLOROETHYLENE



NO MULESING



DO NOT BLEACH



DOES NOT WITHSTAND TUMBLE DRYING



PERFECT CYCLE



LOW TEMPERATURE IRONING (MAX 110°)