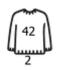

## POEMA CASHMERE

COMPOSITION: 80% Merino Wool 16 microns, 20% Cashmere CLEW:  $\oplus$  100 grs. - 500 mts. - 3,5 oz. - 545 yds.









The noblest fiber, cashmere, combines with fine merino wool to create a truly exclusive yarn. Its pastel colors exude infinite softness and delicacy. **Poema Cashmere**, which looks like a real poem, will win the heart and cuddle in every moment. With just two skeins, a prestigious shawl or gradient knit can be made without equal.





## **AVAILABLE COLORS**







## **CLOTHING CARE**



DRYING ON A FLAT SURFACE (LYING DOWN)



WASH BY HAND



DRY CLEANING WITH
ALL SOLVENTS
EXCEPT
TRICHLOROETHYLENE
OR
TRICHLOROETHYLENE



NO MULESING



DO NOT BLEACH



DOES NOT WITHSTAND TUMBLE DRYING



PERFECT CYCLE



LOW TEMPERATURE IRONING (MAX 110°)