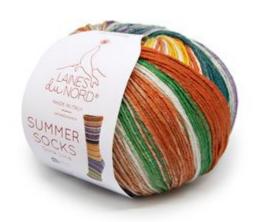

## SUMMER SOCKS

COMPOSITION: 88% Cotton, 12% Nylon CLEW:  $\oplus$  80 grs. - 340 mts. 3 oz. - 360 yds.

Fun and original, **Summer Socks** colorful shades make it possible to make original and trendy socks. Designed to make two identical socks and to offer an ever-changing pattern, this yarn is perfect for customizing one's spring and summer look.