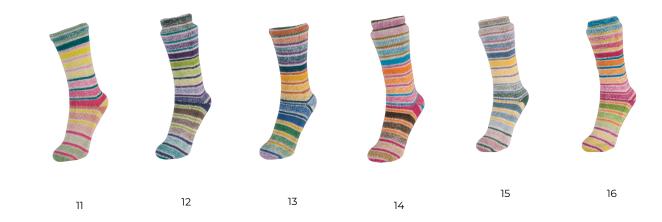

## SUMMER SOCKS

COMPOSITION: 88% Cotton, 12% Nylon CLEW:  $\oplus$  80 grs. - 340 mts. 3 oz. - 360 yds.







Fun and original, **Summer Socks** colorful shades make it possible to make original and trendy socks. Designed to make two identical socks and to offer an ever-changing pattern, this yarn is perfect for customizing one's spring and summer look.





## **AVAILABLE COLORS**



## **CLOTHING CARE**



DRYING ON A FLAT SURFACE (LYING DOWN)



WASHING 40° WITH A GENTLE CYCLE



DRY CLEANING WITH
ALL SOLVENTS
EXCEPT
TRICHLOROETHYLENE
OR
TRICHLOROETHYLENE



DO NOT BLEACH



DOES NOT WITHSTAND TUMBLE DRYING



PERFECT CYCLE



LOW TEMPERATURE IRONING (MAX 110°)