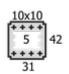

## SUMMER SOCKS

COMPOSITION: 88% Cotton, 12% Nylon CLEW:  $\oplus$  80 grs. - 340 mts. 3 oz. - 360 yds.

Fun and original, **Summer Socks** colorful shades make it possible to make original and trendy socks. Designed to make two identical socks and to offer an ever-changing pattern, this yarn is perfect for customizing one's spring and summer look.